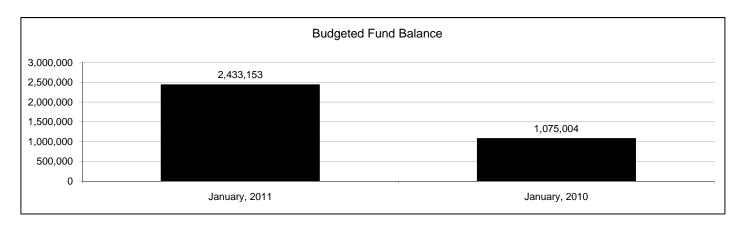

,841.02)        | -518.83%            |
| Net Assets, Prior Year                                    | 2800    | 15,923,101.00         | 15,923,101.00  | 15,923,099.54  |                | 14,792,031.87 | 1,131,067.67        | 7.65%               |
| Adjustment to Net Assets                                  | 2891    |                       |                |                |                |               |                     |                     |
| Net Assets, Current Year                                  | 2700    | 13,588,072.00         | 13,588,072.00  | 15,257,240.31  |                | 14,951,013.66 | 306,226.65          | 2.05%               |

#### **General Fund**





## **General Fund**



# **Special Revenue Fund**





### **Food Service Fund**





# **Food Service Fund**



#### **Internal Service Fund**





### **Internal Service Fund**