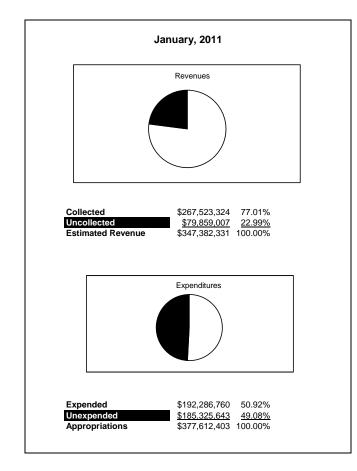

|                                                           |         | General Fund    |                 |                |                |                |                     |                     |
|-----------------------------------------------------------|---------|-----------------|-----------------|----------------|----------------|----------------|---------------------|---------------------|
| The School District of Sarasota County, FL                |         |                 |                 |                |                |                |                     |                     |
| Revenue & Expenditures - Budget And Actual                | Account |                 | Amounts         | Actual         | Percentage of  | Prior YTD      | Differnece          | %                   |
| January 31, 2011                                          | Number  | Original        | Current         | Amounts        | Current Budget | Actual         | Increase/(Decrease) | Increase/(Decrease) |
| REVENUES                                                  |         |                 |                 |                |                |                |                     |                     |
| Federal Direct                                            | 3100    | 323,374.00      | 323,374.00      | 167,899.31     | 51.92%         | 147,535.99     | 20,363.32           | 13.80%              |
| Federal Through State                                     | 3200    | 1,163,250.00    | 1,163,250.00    | 622,780.66     | 53.54%         | 602,200.96     | 20,579.70           | 3.42%               |
| State Sources                                             | 3300    | 68,054,353.00   | 68,054,353.00   | 36,636,112.23  | 53.83%         | 39,327,779.85  | (2,691,667.62)      | -6.84%              |
| Local Sources                                             | 3400    | 277,841,354.00  | 277,841,354.00  | 230,096,531.43 | 82.82%         |                | (1,732,307.31)      | -0.75%              |
| Total Revenues                                            |         | 347,382,331.00  | 347,382,331.00  | 267,523,323.63 | 77.01%         | 271,906,355.54 | (4,383,031.91)      | -1.61%              |
| EXPENDITURES                                              |         |                 |                 |                |                |                |                     |                     |
| Current:                                                  |         |                 |                 |                |                |                |                     |                     |
| Instruction                                               | 5000    | 242,296,497.00  | 242,296,497.00  | 118,827,910.96 | 49.04%         |                | 581,949.30          | 0.49%               |
| Pupil Personnel Services                                  | 6100    | 22,007,231.00   | 22,007,231.00   | 11,176,587.74  | 50.79%         | 11,102,580.94  | 74,006.80           | 0.67%               |
| Instructional Media Services                              | 6200    | 5,137,578.00    | 5,137,578.00    | 2,701,872.90   | 52.59%         | 2,577,590.46   | 124,282.44          | 4.82%               |
| Instruction and Curriculum Development Services           | 6300    | 2,194,346.00    | 2,194,346.00    | 1,422,002.57   | 64.80%         | 1,313,379.59   | 108,622.98          | 8.27%               |
| Instructional Staff Training Services                     | 6400    | 1,442,521.00    | 1,442,521.00    | 813,314.12     | 56.38%         | 691,996.46     | 121,317.66          | 17.53%              |
| Instruction Related Technolgy                             | 6500    | 1,445,470.00    | 1,445,470.00    | 841,634.61     | 58.23%         | 864,668.64     | (23,034.03)         | -2.66%              |
| Board                                                     | 7100    | 1,472,811.00    | 1,472,811.00    | 574,395.71     | 39.00%         | 1,512,073.26   | (937,677.55)        | -62.01%             |
| General Administration                                    | 7200    | 2,125,277.00    | 2,125,277.00    | 990,385.74     | 46.60%         | 1,176,705.91   | (186,320.17)        | -15.83%             |
| School Administration                                     | 7300    | 17,983,166.00   | 17,983,166.00   | 9,633,659.33   | 53.57%         | 9,742,258.86   | (108,599.53)        | -1.11%              |
| Facilities Acquisition and Construction                   | 7410    |                 | 0.00            | 0.00           |                |                | 0.00                |                     |
| Fiscal Services                                           | 7500    | 2,022,865.00    | 2,022,865.00    | 1,206,442.21   | 59.64%         | 1,253,714.59   | (47,272.38)         | -3.77%              |
| Food Services                                             | 7600    | 73,669.00       | 73,669.00       | 0.00           | 0.00%          | 13,451.93      | (13,451.93)         | 100.00%             |
| Central Services                                          | 7700    | 5,550,847.00    | 5,550,847.00    | 3,411,045.33   | 61.45%         | 3,310,992.52   | 100,052.81          | 3.02%               |
| Pupil Transportation Services                             | 7800    | 16,988,911.00   | 16,988,911.00   | 8,633,630.43   | 50.82%         | 8,811,538.53   | (177,908.10)        | -2.02%              |
| Operation of Plant                                        | 7900    | 36,403,034.00   | 36,403,034.00   | 19,368,463.86  | 53.21%         | 19,779,285.97  | (410,822.11)        | -2.08%              |
| Maintenance of Plant                                      | 8100    | 17,021,891.00   | 17,021,891.00   | 10,158,716.01  | 59.68%         | 10,781,035.55  | (622,319.54)        | -5.77%              |
| Administrative Tech Services                              | 8200    | 2,367,767.00    | 2,367,767.00    | 1,677,962.60   | 70.87%         | 1,307,021.63   | 370,940.97          | 28.38%              |
| Community Services                                        | 9100    | 1,078,522.00    | 1,078,522.00    | 848,736.35     | 78.69%         | 504,074.85     | 344,661.50          | 68.38%              |
| Debt Service                                              | 9200    |                 |                 |                |                |                | 0.00                |                     |
| Total Expenditures                                        |         | 377,612,403.00  | 377,612,403.00  | 192,286,760.47 | 50.92%         | 192,988,331.35 | (701,570.88)        | -0.36%              |
| Excess (Deficiency) of Revenues Over (Under) Expenditures |         | (30,230,072.00) | (30,230,072.00) | 75,236,563.16  | -248.88%       | 78,918,024.19  | (3,681,461.03)      | -4.66%              |
| OTHER FINANCING SOURCES (USES)                            |         |                 |                 |                |                |                |                     |                     |
| Other Financing Sources                                   | 3700    |                 |                 | 6,760.06       |                | 94,875.88      | (88,115.82)         | -92.87%             |
| Transfers In                                              | 3600    | 21,106,466.00   | 21,106,466.00   | 9,935,036.32   | 47.07%         | 8,475,106.88   | 1,459,929.44        | 17.23%              |
| Transfers Out                                             | 9700    | (698,812.00)    | (698,812.00)    | (698,812.00)   | 100.00%        |                | (698,812.00)        | 100.00%             |
| <b>Total Other Financing Sources (Uses)</b>               |         | 20,407,654.00   | 20,407,654.00   | 9,242,984.38   | 45.29%         | 8,569,982.76   | 673,001.62          | 7.85%               |
| Net Change in Fund Balances                               |         | (9,822,418.00)  | (9,822,418.00)  | 84,479,547.54  |                | 87,488,006.95  | (3,008,459.41)      | -3.44%              |
| Fund Balances, Prior Year                                 | 2800    | 66,907,356.00   | 66,907,356.00   | 66,843,312.41  |                | 59,030,875.00  | 7,812,437.41        | 13.23%              |
| Adjustment to Fund Balances                               | 2891    | (4,724.00)      | (4,724.00)      |                |                |                |                     |                     |
| Fund Balances, Current Year                               | 2700    | 57,080,214.00   | 57,080,214.00   | 151,322,859.95 | 265.11%        | 146,518,881.95 | 4,803,978.00        | 3.28%               |