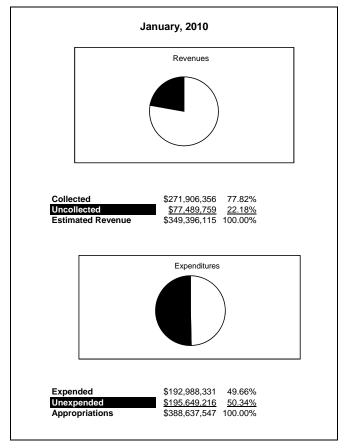

|                                                           |         | General Fund    |                 |                |                |                |                     |                     |
|-----------------------------------------------------------|---------|-----------------|-----------------|----------------|----------------|----------------|---------------------|---------------------|
| The School District of Sarasota County, FL                |         |                 |                 |                |                |                |                     |                     |
| Revenue & Expenditures - Budget And Actual                | Account |                 | Amounts         | Actual         | Percentage of  | Prior YTD      | Differnece          | %                   |
| January 31, 2011                                          | Number  | Original        | Current         | Amounts        | Current Budget | Actual         | Increase/(Decrease) | Increase/(Decrease) |
| REVENUES                                                  |         |                 |                 |                |                |                |                     |                     |
| Federal Direct                                            | 3100    | 323,374.00      | 323,374.00      | 167,899.31     | 51.92%         | 147,535.99     | 20,363.32           | 13.80%              |
| Federal Through State                                     | 3200    | 1,163,250.00    | 1,163,250.00    | 622,780.66     | 53.54%         | 602,200.96     | 20,579.70           | 3.42%               |
| State Sources                                             | 3300    | 68,054,353.00   | 68,054,353.00   | 36,636,112.23  | 53.83%         | 39,327,779.85  | (2,691,667.62)      | -6.84%              |
| Local Sources                                             | 3400    | 277,841,354.00  | 277,841,354.00  | 230,096,531.43 | 82.82%         |                | (1,732,307.31)      | -0.75%              |
| Total Revenues                                            |         | 347,382,331.00  | 347,382,331.00  | 267,523,323.63 | 77.01%         | 271,906,355.54 | (4,383,031.91)      | -1.61%              |
| EXPENDITURES                                              |         |                 |                 |                |                |                |                     |                     |
| Current:                                                  |         |                 |                 |                |                |                |                     |                     |
| Instruction                                               | 5000    | 242,296,497.00  | 242,296,497.00  | 118,827,910.96 | 49.04%         |                | 581,949.30          | 0.49%               |
| Pupil Personnel Services                                  | 6100    | 22,007,231.00   | 22,007,231.00   | 11,176,587.74  | 50.79%         | 11,102,580.94  | 74,006.80           | 0.67%               |
| Instructional Media Services                              | 6200    | 5,137,578.00    | 5,137,578.00    | 2,701,872.90   | 52.59%         | 2,577,590.46   | 124,282.44          | 4.82%               |
| Instruction and Curriculum Development Services           | 6300    | 2,194,346.00    | 2,194,346.00    | 1,422,002.57   | 64.80%         | 1,313,379.59   | 108,622.98          | 8.27%               |
| Instructional Staff Training Services                     | 6400    | 1,442,521.00    | 1,442,521.00    | 813,314.12     | 56.38%         | 691,996.46     | 121,317.66          | 17.53%              |
| Instruction Related Technolgy                             | 6500    | 1,445,470.00    | 1,445,470.00    | 841,634.61     | 58.23%         | 864,668.64     | (23,034.03)         | -2.66%              |
| Board                                                     | 7100    | 1,472,811.00    | 1,472,811.00    | 574,395.71     | 39.00%         | 1,512,073.26   | (937,677.55)        | -62.01%             |
| General Administration                                    | 7200    | 2,125,277.00    | 2,125,277.00    | 990,385.74     | 46.60%         | 1,176,705.91   | (186,320.17)        | -15.83%             |
| School Administration                                     | 7300    | 17,983,166.00   | 17,983,166.00   | 9,633,659.33   | 53.57%         | 9,742,258.86   | (108,599.53)        | -1.11%              |
| Facilities Acquisition and Construction                   | 7410    |                 | 0.00            | 0.00           |                |                | 0.00                |                     |
| Fiscal Services                                           | 7500    | 2,022,865.00    | 2,022,865.00    | 1,206,442.21   | 59.64%         | 1,253,714.59   | (47,272.38)         | -3.77%              |
| Food Services                                             | 7600    | 73,669.00       | 73,669.00       | 0.00           | 0.00%          | 13,451.93      | (13,451.93)         | 100.00%             |
| Central Services                                          | 7700    | 5,550,847.00    | 5,550,847.00    | 3,411,045.33   | 61.45%         | 3,310,992.52   | 100,052.81          | 3.02%               |
| Pupil Transportation Services                             | 7800    | 16,988,911.00   | 16,988,911.00   | 8,633,630.43   | 50.82%         | 8,811,538.53   | (177,908.10)        | -2.02%              |
| Operation of Plant                                        | 7900    | 36,403,034.00   | 36,403,034.00   | 19,368,463.86  | 53.21%         | 19,779,285.97  | (410,822.11)        | -2.08%              |
| Maintenance of Plant                                      | 8100    | 17,021,891.00   | 17,021,891.00   | 10,158,716.01  | 59.68%         | 10,781,035.55  | (622,319.54)        | -5.77%              |
| Administrative Tech Services                              | 8200    | 2,367,767.00    | 2,367,767.00    | 1,677,962.60   | 70.87%         | 1,307,021.63   | 370,940.97          | 28.38%              |
| Community Services                                        | 9100    | 1,078,522.00    | 1,078,522.00    | 848,736.35     | 78.69%         | 504,074.85     | 344,661.50          | 68.38%              |
| Debt Service                                              | 9200    |                 |                 |                |                |                | 0.00                |                     |
| Total Expenditures                                        |         | 377,612,403.00  | 377,612,403.00  | 192,286,760.47 | 50.92%         | 192,988,331.35 | (701,570.88)        | -0.36%              |
| Excess (Deficiency) of Revenues Over (Under) Expenditures |         | (30,230,072.00) | (30,230,072.00) | 75,236,563.16  | -248.88%       | 78,918,024.19  | (3,681,461.03)      | -4.66%              |
| OTHER FINANCING SOURCES (USES)                            |         |                 |                 |                |                |                |                     |                     |
| Other Financing Sources                                   | 3700    |                 |                 | 6,760.06       |                | 94,875.88      | (88,115.82)         | -92.87%             |
| Transfers In                                              | 3600    | 21,106,466.00   | 21,106,466.00   | 9,935,036.32   | 47.07%         | 8,475,106.88   | 1,459,929.44        | 17.23%              |
| Transfers Out                                             | 9700    | (698,812.00)    | (698,812.00)    | (698,812.00)   | 100.00%        |                | (698,812.00)        | 100.00%             |
| <b>Total Other Financing Sources (Uses)</b>               |         | 20,407,654.00   | 20,407,654.00   | 9,242,984.38   | 45.29%         | 8,569,982.76   | 673,001.62          | 7.85%               |
| Net Change in Fund Balances                               |         | (9,822,418.00)  | (9,822,418.00)  | 84,479,547.54  |                | 87,488,006.95  | (3,008,459.41)      | -3.44%              |
| Fund Balances, Prior Year                                 | 2800    | 66,907,356.00   | 66,907,356.00   | 66,843,312.41  |                | 59,030,875.00  | 7,812,437.41        | 13.23%              |
| Adjustment to Fund Balances                               | 2891    | (4,724.00)      | (4,724.00)      |                |                |                |                     |                     |
| Fund Balances, Current Year                               | 2700    | 57,080,214.00   | 57,080,214.00   | 151,322,859.95 | 265.11%        | 146,518,881.95 | 4,803,978.00        | 3.28%               |