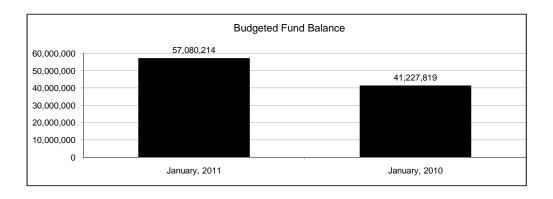

|                                                           |         | General Fund    |                 |                |                |                |                     |                     |
|-----------------------------------------------------------|---------|-----------------|-----------------|----------------|----------------|----------------|---------------------|---------------------|
| The School District of Sarasota County, FL                |         |                 |                 |                |                |                |                     |                     |
| Revenue & Expenditures - Budget And Actual                | Account |                 | Amounts         | Actual         | Percentage of  | Prior YTD      | Differnece          | %                   |
| January 31, 2011                                          | Number  | Original        | Current         | Amounts        | Current Budget | Actual         | Increase/(Decrease) | Increase/(Decrease) |
| REVENUES                                                  |         |                 |                 |                |                |                |                     |                     |
| Federal Direct                                            | 3100    | 323,374.00      | 323,374.00      | 167,899.31     | 51.92%         | 147,535.99     | 20,363.32           | 13.80%              |
| Federal Through State                                     | 3200    | 1,163,250.00    | 1,163,250.00    | 622,780.66     | 53.54%         | 602,200.96     | 20,579.70           | 3.42%               |
| State Sources                                             | 3300    | 68,054,353.00   | 68,054,353.00   | 36,636,112.23  | 53.83%         | 39,327,779.85  | (2,691,667.62)      | -6.84%              |
| Local Sources                                             | 3400    | 277,841,354.00  | 277,841,354.00  | 230,096,531.43 | 82.82%         |                | (1,732,307.31)      | -0.75%              |
| Total Revenues                                            |         | 347,382,331.00  | 347,382,331.00  | 267,523,323.63 | 77.01%         | 271,906,355.54 | (4,383,031.91)      | -1.61%              |
| EXPENDITURES                                              |         |                 |                 |                |                |                |                     |                     |
| Current:                                                  |         |                 |                 |                |                |                |                     |                     |
| Instruction                                               | 5000    | 242,296,497.00  | 242,296,497.00  | 118,827,910.96 | 49.04%         |                | 581,949.30          | 0.49%               |
| Pupil Personnel Services                                  | 6100    | 22,007,231.00   | 22,007,231.00   | 11,176,587.74  | 50.79%         | 11,102,580.94  | 74,006.80           | 0.67%               |
| Instructional Media Services                              | 6200    | 5,137,578.00    | 5,137,578.00    | 2,701,872.90   | 52.59%         | 2,577,590.46   | 124,282.44          | 4.82%               |
| Instruction and Curriculum Development Services           | 6300    | 2,194,346.00    | 2,194,346.00    | 1,422,002.57   | 64.80%         | 1,313,379.59   | 108,622.98          | 8.27%               |
| Instructional Staff Training Services                     | 6400    | 1,442,521.00    | 1,442,521.00    | 813,314.12     | 56.38%         | 691,996.46     | 121,317.66          | 17.53%              |
| Instruction Related Technolgy                             | 6500    | 1,445,470.00    | 1,445,470.00    | 841,634.61     | 58.23%         | 864,668.64     | (23,034.03)         | -2.66%              |
| Board                                                     | 7100    | 1,472,811.00    | 1,472,811.00    | 574,395.71     | 39.00%         | 1,512,073.26   | (937,677.55)        | -62.01%             |
| General Administration                                    | 7200    | 2,125,277.00    | 2,125,277.00    | 990,385.74     | 46.60%         | 1,176,705.91   | (186,320.17)        | -15.83%             |
| School Administration                                     | 7300    | 17,983,166.00   | 17,983,166.00   | 9,633,659.33   | 53.57%         | 9,742,258.86   | (108,599.53)        | -1.11%              |
| Facilities Acquisition and Construction                   | 7410    |                 | 0.00            | 0.00           |                |                | 0.00                |                     |
| Fiscal Services                                           | 7500    | 2,022,865.00    | 2,022,865.00    | 1,206,442.21   | 59.64%         | 1,253,714.59   | (47,272.38)         | -3.77%              |
| Food Services                                             | 7600    | 73,669.00       | 73,669.00       | 0.00           | 0.00%          | 13,451.93      | (13,451.93)         | 100.00%             |
| Central Services                                          | 7700    | 5,550,847.00    | 5,550,847.00    | 3,411,045.33   | 61.45%         | 3,310,992.52   | 100,052.81          | 3.02%               |
| Pupil Transportation Services                             | 7800    | 16,988,911.00   | 16,988,911.00   | 8,633,630.43   | 50.82%         | 8,811,538.53   | (177,908.10)        | -2.02%              |
| Operation of Plant                                        | 7900    | 36,403,034.00   | 36,403,034.00   | 19,368,463.86  | 53.21%         | 19,779,285.97  | (410,822.11)        | -2.08%              |
| Maintenance of Plant                                      | 8100    | 17,021,891.00   | 17,021,891.00   | 10,158,716.01  | 59.68%         | 10,781,035.55  | (622,319.54)        | -5.77%              |
| Administrative Tech Services                              | 8200    | 2,367,767.00    | 2,367,767.00    | 1,677,962.60   | 70.87%         | 1,307,021.63   | 370,940.97          | 28.38%              |
| Community Services                                        | 9100    | 1,078,522.00    | 1,078,522.00    | 848,736.35     | 78.69%         | 504,074.85     | 344,661.50          | 68.38%              |
| Debt Service                                              | 9200    |                 |                 |                |                |                | 0.00                |                     |
| Total Expenditures                                        |         | 377,612,403.00  | 377,612,403.00  | 192,286,760.47 | 50.92%         | 192,988,331.35 | (701,570.88)        | -0.36%              |
| Excess (Deficiency) of Revenues Over (Under) Expenditures |         | (30,230,072.00) | (30,230,072.00) | 75,236,563.16  | -248.88%       | 78,918,024.19  | (3,681,461.03)      | -4.66%              |
| OTHER FINANCING SOURCES (USES)                            |         |                 |                 |                |                |                |                     |                     |
| Other Financing Sources                                   | 3700    |                 |                 | 6,760.06       |                | 94,875.88      | (88,115.82)         | -92.87%             |
| Transfers In                                              | 3600    | 21,106,466.00   | 21,106,466.00   | 9,935,036.32   | 47.07%         | 8,475,106.88   | 1,459,929.44        | 17.23%              |
| Transfers Out                                             | 9700    | (698,812.00)    | (698,812.00)    | (698,812.00)   | 100.00%        |                | (698,812.00)        | 100.00%             |
| <b>Total Other Financing Sources (Uses)</b>               |         | 20,407,654.00   | 20,407,654.00   | 9,242,984.38   | 45.29%         | 8,569,982.76   | 673,001.62          | 7.85%               |
| Net Change in Fund Balances                               |         | (9,822,418.00)  | (9,822,418.00)  | 84,479,547.54  |                | 87,488,006.95  | (3,008,459.41)      | -3.44%              |
| Fund Balances, Prior Year                                 | 2800    | 66,907,356.00   | 66,907,356.00   | 66,843,312.41  |                | 59,030,875.00  | 7,812,437.41        | 13.23%              |
| Adjustment to Fund Balances                               | 2891    | (4,724.00)      | (4,724.00)      |                |                |                |                     |                     |
| Fund Balances, Current Year                               | 2700    | 57,080,214.00   | 57,080,214.00   | 151,322,859.95 | 265.11%        | 146,518,881.95 | 4,803,978.00        | 3.28%               |