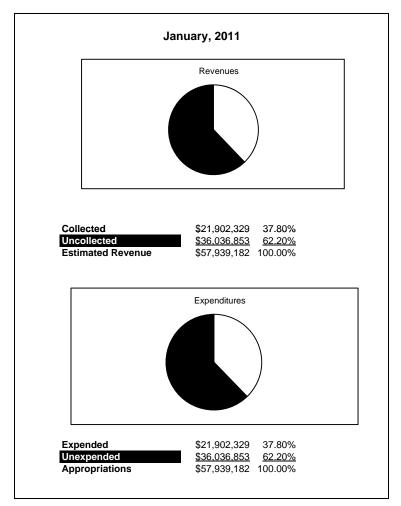

|                                                          |         | Special Revenue |               |               |                       |               |                     |                     |
|----------------------------------------------------------|---------|-----------------|---------------|---------------|-----------------------|---------------|---------------------|---------------------|
| The School District of Sarasota County, FL               |         |                 |               |               |                       |               |                     |                     |
| Revenue & Expenditures - Budget And Actual               | Account | Budgeted        | Amounts       | Actual        | Percentage of         | Prior YTD     | Differnece          | %                   |
| January 31, 2011                                         | Number  | Original        | Current       | Amounts       | <b>Current Budget</b> | Actual        | Increase/(Decrease) | Increase/(Decrease) |
| REVENUES                                                 |         |                 |               |               |                       |               |                     |                     |
| Federal Direct                                           | 3100    | 1,970,857.00    | 2,030,961.00  | 872,029.37    | 42.94%                | 818,975.11    | 53,054.26           | 6.48%               |
| Federal Through State                                    | 3200    | 46,872,767.00   | 54,553,080.00 | 20,546,637.62 | 37.66%                | 22,020,726.18 | (1,474,088.56)      | -6.69%              |
| State Sources                                            | 3300    |                 |               |               |                       |               |                     |                     |
| Local Sources                                            | 3400    | 641,338.00      | 1,355,141.00  | 483,661.58    | 35.69%                | 341,580.91    | 142,080.67          | 41.60%              |
| Total Revenues                                           |         | 49,484,962.00   | 57,939,182.00 | 21,902,328.57 | 37.80%                | 23,181,282.20 | (1,278,953.63)      | -5.52%              |
| EXPENDITURES                                             |         |                 |               |               |                       |               |                     |                     |
| Current:                                                 |         |                 |               |               |                       |               |                     |                     |
| Instruction                                              | 5000    | 31,663,745.00   | 39,141,669.00 | 14,135,989.97 | 36.11%                | 14,955,436.46 | (819,446.49)        | -5.48%              |
| Pupil Personnel Services                                 | 6100    | 7,183,086.00    | 7,850,768.00  | 3,429,680.75  | 43.69%                | 3,328,533.72  | 101,147.03          | 3.04%               |
| Instructional Media Services                             | 6200    | 157,373.00      | 184,830.00    | 157,691.97    | 85.32%                | 207,275.01    | (49,583.04)         | -23.92%             |
| Instruction and Curriculum Development Services          | 6300    | 1,664,403.00    | 1,177,052.00  | 550,113.53    | 46.74%                | 1,162,526.26  | (612,412.73)        | -52.68%             |
| Instructional Staff Training Services                    | 6400    | 5,292,576.00    | 6,199,367.00  | 1,952,601.55  | 31.50%                | 1,986,100.25  | (33,498.70)         | -1.69%              |
| Instruction Related Technolgy                            | 6500    |                 |               | 671.54        |                       |               | 671.54              | 100.00%             |
| Board                                                    | 7100    |                 |               |               |                       |               | 0.00                |                     |
| General Administration                                   | 7200    | 908,386.00      | 948,619.00    | 504,384.75    | 53.17%                | 542,849.61    | (38,464.86)         | -7.09%              |
| School Administration                                    | 7300    |                 |               |               |                       |               | 0.00                |                     |
| Facilities Acquisition and Construction                  | 7410    | 51,672.00       | 260,051.00    | 185,286.41    | 71.25%                | 4,921.02      | 180,365.39          | 3665.20%            |
| Fiscal Services                                          | 7500    |                 | 0.00          |               |                       |               | 0.00                |                     |
| Food Services                                            | 7600    |                 | 29,624.00     | 29,624.00     | 100.00%               | 37,700.00     | (8,076.00)          | -21.42%             |
| Central Services                                         | 7700    | 150,000.00      | 58,119.00     | 53,469.41     | 92.00%                | 52,321.78     | 1,147.63            | 2.19%               |
| Pupil Transportation Services                            | 7800    | 869,804.00      | 532,238.00    | 82,734.73     | 15.54%                | 137,815.91    | (55,081.18)         | -39.97%             |
| Operation of Plant                                       | 7900    | 831,820.00      | 832,507.00    | 407,109.22    | 48.90%                | 353,518.27    | 53,590.95           | 15.16%              |
| Maintenance of Plant                                     | 8100    |                 | 0.00          |               |                       | (7,900.00)    | 7,900.00            | -100.00%            |
| Administrative Tech Services                             | 8200    |                 |               |               |                       |               |                     |                     |
| Community Services                                       | 9100    | 712,097.00      | 724,338.00    | 412,970.74    | 57.01%                | 420,183.91    | (7,213.17)          | -1.72%              |
| Debt Service                                             | 9200    |                 |               |               |                       |               |                     |                     |
| Total Expenditures                                       |         | 49,484,962.00   | 57,939,182.00 | 21,902,328.57 | 37.80%                | 23,181,282.20 | (1,278,953.63)      | -5.52%              |
| Excess (Deficiency) of Revenues Over (Under) Expenditure | s       | 0.00            | 0.00          | 0.00          |                       | 0.00          | 0.00                |                     |
| OTHER FINANCING SOURCES (USES)                           |         |                 |               |               |                       |               |                     |                     |
| Long-term Debt Proceeds & Sales of Capital Assets        | 3700    |                 |               |               |                       |               |                     |                     |
| Transfers In                                             | 3600    |                 |               |               |                       |               |                     |                     |
| Transfers Out                                            | 9700    |                 |               |               |                       |               |                     |                     |
| <b>Total Other Financing Sources (Uses)</b>              |         | 0.00            | 0.00          | 0.00          |                       | 0.00          | 0.00                |                     |
| Net Change in Fund Balances                              |         | 0.00            | 0.00          | 0.00          |                       | 0.00          | 0.00                |                     |
| Fund Balances, Prior Year                                | 2800    | 0.00            | 0.00          | 0.00          |                       | 0.00          | 0.00                |                     |
| Adjustment to Fund Balances                              | 2891    |                 |               |               |                       |               |                     |                     |
| Fund Balances, Current Year                              | 2700    | 0.00            | 0.00          | 0.00          |                       | 0.00          | 0.00                |                     |