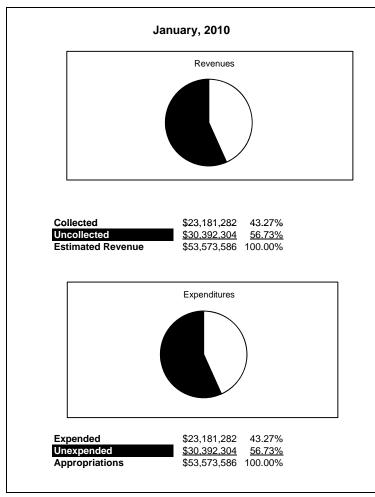

) | (665,859.23)   |                | 158,981.79    | (824,841.02)        | -518.83%            |
| Net Assets, Prior Year                                    | 2800    | 15,923,101.00         | 15,923,101.00  | 15,923,099.54  |                | 14,792,031.87 | 1,131,067.67        | 7.65%               |
| Adjustment to Net Assets                                  | 2891    |                       |                |                |                |               |                     |                     |
| Net Assets, Current Year                                  | 2700    | 13,588,072.00         | 13,588,072.00  | 15,257,240.31  |                | 14,951,013.66 | 306,226.65          | 2.05%               |

#### **General Fund**





## **General Fund**



# **Special Revenue Fund**





### **Food Service Fund**





# **Food Service Fund**



#### **Internal Service Fund**





### **Internal Service Fund**