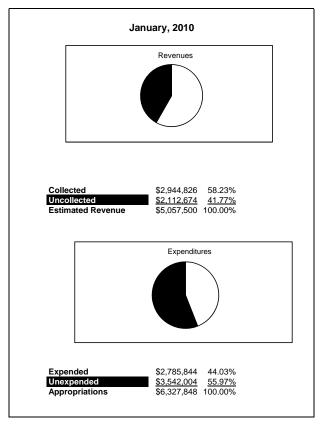

|                                                           |         | Internal Service Fund |                |                |                |               |                     |                     |
|-----------------------------------------------------------|---------|-----------------------|----------------|----------------|----------------|---------------|---------------------|---------------------|
| The School District of Sarasota County, FL                |         |                       |                |                |                |               |                     |                     |
| Revenue & Expenditures - Budget And Actual                | Account | Budgeted              | Amounts        | Actual         | Percentage of  | Prior YTD     | Differnece          | %                   |
| <b>January 31, 2011</b>                                   | Number  | Original              | Current        | Amounts        | Current Budget | Actual        | Increase/(Decrease) | Increase/(Decrease) |
| REVENUES                                                  |         |                       |                |                |                |               |                     |                     |
| Federal Direct                                            | 3100    |                       |                |                |                |               |                     |                     |
| Federal Through State                                     | 3200    |                       |                |                |                |               |                     |                     |
| State Sources                                             | 3300    |                       |                |                |                |               |                     |                     |
| Local Sources                                             | 3400    | 2,679,496.00          | 2,679,496.00   | 1,577,206.10   | 58.86%         | 2,944,825.94  | (1,367,619.84)      | -46.44%             |
| Total Revenues                                            |         | 2,679,496.00          | 2,679,496.00   | 1,577,206.10   | 58.86%         | 2,944,825.94  | (1,367,619.84)      | -46.44%             |
| EXPENDITURES                                              |         |                       |                |                |                |               |                     |                     |
| Current:                                                  |         |                       |                |                |                |               |                     |                     |
| Instruction                                               | 5000    |                       |                |                |                |               |                     |                     |
| Pupil Personnel Services                                  | 6100    |                       |                |                |                |               |                     |                     |
| Instructional Media Services                              | 6200    |                       |                |                |                |               |                     |                     |
| Instruction and Curriculum Development Services           | 6300    |                       |                |                |                |               |                     |                     |
| Instructional Staff Training Services                     | 6400    |                       |                |                |                |               |                     |                     |
| Instruction Related Technolgy                             | 6500    |                       |                |                |                |               |                     |                     |
| Board                                                     | 7100    |                       |                |                |                |               |                     |                     |
| General Administration                                    | 7200    |                       |                |                |                |               |                     |                     |
| School Administration                                     | 7300    |                       |                |                |                |               |                     |                     |
| Facilities Acquisition and Construction                   | 7410    |                       |                |                |                |               |                     |                     |
| Fiscal Services                                           | 7500    |                       |                |                |                |               |                     |                     |
| Food Services                                             | 7600    |                       |                |                |                |               |                     |                     |
| Central Services                                          | 7700    | 5,713,337.00          | 5,713,337.00   | 2,941,877.33   | 51.49%         | 2,785,844.15  | 156,033.18          | 5.60%               |
| Pupil Transportation Services                             | 7800    |                       |                |                |                |               |                     |                     |
| Operation of Plant                                        | 7900    |                       |                |                |                |               |                     |                     |
| Maintenance of Plant                                      | 8100    |                       |                |                |                |               |                     |                     |
| Administrative Tech Services                              | 8200    |                       |                |                |                |               |                     |                     |
| Community Services                                        | 9100    |                       |                |                |                |               |                     |                     |
| Debt Service                                              | 9200    |                       |                |                |                |               |                     |                     |
| Total Expenditures                                        |         | 5,713,337.00          | 5,713,337.00   | 2,941,877.33   | 51.49%         | 2,785,844.15  | 156,033.18          | 5.60%               |
| Excess (Deficiency) of Revenues Over (Under) Expenditures |         | (3,033,841.00)        | (3,033,841.00) | (1,364,671.23) | 44.98%         | 158,981.79    | (1,523,653.02)      | -958.38%            |
| OTHER FINANCING SOURCES (USES)                            |         |                       |                |                |                |               |                     |                     |
| Long-term Debt Proceeds & Sales of Capital Assets         | 3700    |                       |                |                |                |               |                     |                     |
| Transfers In                                              | 3600    | 698,812.00            | 698,812.00     | 698,812.00     | 100.00%        | 0.00          | 698,812.00          | 100.00%             |
| Transfers Out                                             | 9700    |                       |                |                |                |               |                     |                     |
| Total Other Financing Sources (Uses)                      |         | 698,812.00            | 698,812.00     | 698,812.00     |                | 0.00          | 698,812.00          |                     |
| Change in Net Assets                                      |         | (2,335,029.00)        | (2,335,029.00) | (665,859.23)   |                | 158,981.79    | (824,841.02)        | -518.83%            |
| Net Assets, Prior Year                                    | 2800    | 15,923,101.00         | 15,923,101.00  | 15,923,099.54  |                | 14,792,031.87 | 1,131,067.67        | 7.65%               |
| Adjustment to Net Assets                                  | 2891    |                       |                |                |                |               |                     |                     |
| Net Assets, Current Year                                  | 2700    | 13,588,072.00         | 13,588,072.00  | 15,257,240.31  |                | 14,951,013.66 | 306,226.65          | 2.05%               |