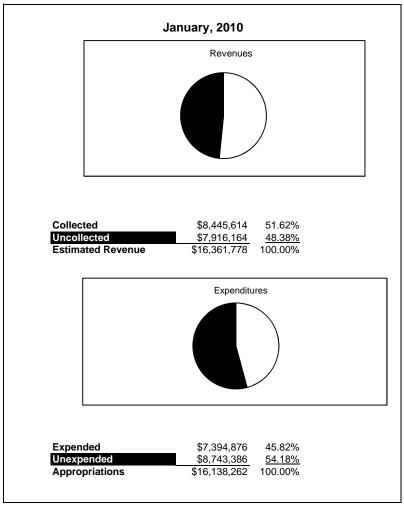

| 158,981.79    | (824,841.02)        | -518.83%            |
| Net Assets, Prior Year                                    | 2800    | 15,923,101.00         | 15,923,101.00  | 15,923,099.54  |                | 14,792,031.87 | 1,131,067.67        | 7.65%               |
| Adjustment to Net Assets                                  | 2891    |                       |                |                |                |               |                     |                     |
| Net Assets, Current Year                                  | 2700    | 13,588,072.00         | 13,588,072.00  | 15,257,240.31  |                | 14,951,013.66 | 306,226.65          | 2.05%               |

#### **General Fund**





## **General Fund**



# **Special Revenue Fund**





### **Food Service Fund**





# **Food Service Fund**



#### **Internal Service Fund**





### **Internal Service Fund**