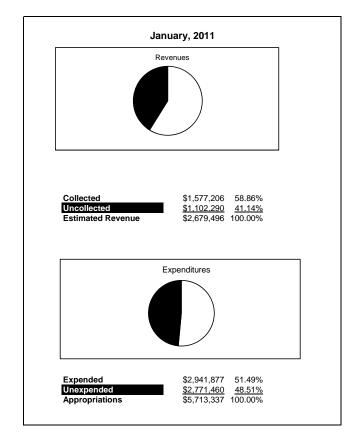

|                                                           |         | Internal Service Fund |                |                |                |               |                     |                     |
|-----------------------------------------------------------|---------|-----------------------|----------------|----------------|----------------|---------------|---------------------|---------------------|
| The School District of Sarasota County, FL                |         |                       |                |                |                |               |                     |                     |
| Revenue & Expenditures - Budget And Actual                | Account | Budgeted              | Amounts        | Actual         | Percentage of  | Prior YTD     | Differnece          | %                   |
| <b>January 31, 2011</b>                                   | Number  | Original              | Current        | Amounts        | Current Budget | Actual        | Increase/(Decrease) | Increase/(Decrease) |
| REVENUES                                                  |         |                       |                |                |                |               |                     |                     |
| Federal Direct                                            | 3100    |                       |                |                |                |               |                     |                     |
| Federal Through State                                     | 3200    |                       |                |                |                |               |                     |                     |
| State Sources                                             | 3300    |                       |                |                |                |               |                     |                     |
| Local Sources                                             | 3400    | 2,679,496.00          | 2,679,496.00   | 1,577,206.10   | 58.86%         | 2,944,825.94  | (1,367,619.84)      | -46.44%             |
| Total Revenues                                            |         | 2,679,496.00          | 2,679,496.00   | 1,577,206.10   | 58.86%         | 2,944,825.94  | (1,367,619.84)      | -46.44%             |
| EXPENDITURES                                              |         |                       |                |                |                |               |                     |                     |
| Current:                                                  |         |                       |                |                |                |               |                     |                     |
| Instruction                                               | 5000    |                       |                |                |                |               |                     |                     |
| Pupil Personnel Services                                  | 6100    |                       |                |                |                |               |                     |                     |
| Instructional Media Services                              | 6200    |                       |                |                |                |               |                     |                     |
| Instruction and Curriculum Development Services           | 6300    |                       |                |                |                |               |                     |                     |
| Instructional Staff Training Services                     | 6400    |                       |                |                |                |               |                     |                     |
| Instruction Related Technolgy                             | 6500    |                       |                |                |                |               |                     |                     |
| Board                                                     | 7100    |                       |                |                |                |               |                     |                     |
| General Administration                                    | 7200    |                       |                |                |                |               |                     |                     |
| School Administration                                     | 7300    |                       |                |                |                |               |                     |                     |
| Facilities Acquisition and Construction                   | 7410    |                       |                |                |                |               |                     |                     |
| Fiscal Services                                           | 7500    |                       |                |                |                |               |                     |                     |
| Food Services                                             | 7600    |                       |                |                |                |               |                     |                     |
| Central Services                                          | 7700    | 5,713,337.00          | 5,713,337.00   | 2,941,877.33   | 51.49%         | 2,785,844.15  | 156,033.18          | 5.60%               |
| Pupil Transportation Services                             | 7800    |                       |                |                |                |               |                     |                     |
| Operation of Plant                                        | 7900    |                       |                |                |                |               |                     |                     |
| Maintenance of Plant                                      | 8100    |                       |                |                |                |               |                     |                     |
| Administrative Tech Services                              | 8200    |                       |                |                |                |               |                     |                     |
| Community Services                                        | 9100    |                       |                |                |                |               |                     |                     |
| Debt Service                                              | 9200    |                       |                |                |                |               |                     |                     |
| Total Expenditures                                        |         | 5,713,337.00          | 5,713,337.00   | 2,941,877.33   | 51.49%         | 2,785,844.15  | 156,033.18          | 5.60%               |
| Excess (Deficiency) of Revenues Over (Under) Expenditures |         | (3,033,841.00)        | (3,033,841.00) | (1,364,671.23) | 44.98%         | 158,981.79    | (1,523,653.02)      | -958.38%            |
| OTHER FINANCING SOURCES (USES)                            |         |                       |                |                |                |               |                     |                     |
| Long-term Debt Proceeds & Sales of Capital Assets         | 3700    |                       |                |                |                |               |                     |                     |
| Transfers In                                              | 3600    | 698,812.00            | 698,812.00     | 698,812.00     | 100.00%        | 0.00          | 698,812.00          | 100.00%             |
| Transfers Out                                             | 9700    |                       |                |                |                |               |                     |                     |
| Total Other Financing Sources (Uses)                      |         | 698,812.00            | 698,812.00     | 698,812.00     |                | 0.00          | 698,812.00          |                     |
| Change in Net Assets                                      |         | (2,335,029.00)        | (2,335,029.00) | (665,859.23)   |                | 158,981.79    | (824,841.02)        | -518.83%            |
| Net Assets, Prior Year                                    | 2800    | 15,923,101.00         | 15,923,101.00  | 15,923,099.54  |                | 14,792,031.87 | 1,131,067.67        | 7.65%               |
| Adjustment to Net Assets                                  | 2891    |                       |                |                |                |               |                     |                     |
| Net Assets, Current Year                                  | 2700    | 13,588,072.00         | 13,588,072.00  | 15,257,240.31  |                | 14,951,013.66 | 306,226.65          | 2.05%               |