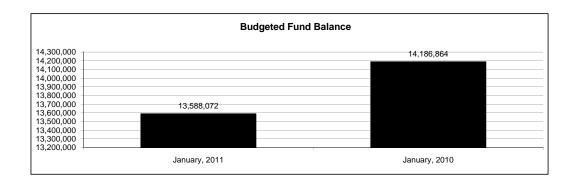

|                                                           |         | Internal Service Fund |                |                |                |               |                     |                     |
|-----------------------------------------------------------|---------|-----------------------|----------------|----------------|----------------|---------------|---------------------|---------------------|
| The School District of Sarasota County, FL                |         |                       |                |                |                |               |                     |                     |
| Revenue & Expenditures - Budget And Actual                | Account | Budgeted              | Amounts        | Actual         | Percentage of  | Prior YTD     | Differnece          | %                   |
| <b>January 31, 2011</b>                                   | Number  | Original              | Current        | Amounts        | Current Budget | Actual        | Increase/(Decrease) | Increase/(Decrease) |
| REVENUES                                                  |         |                       |                |                |                |               |                     |                     |
| Federal Direct                                            | 3100    |                       |                |                |                |               |                     |                     |
| Federal Through State                                     | 3200    |                       |                |                |                |               |                     |                     |
| State Sources                                             | 3300    |                       |                |                |                |               |                     |                     |
| Local Sources                                             | 3400    | 2,679,496.00          | 2,679,496.00   | 1,577,206.10   | 58.86%         | 2,944,825.94  | (1,367,619.84)      | -46.44%             |
| Total Revenues                                            |         | 2,679,496.00          | 2,679,496.00   | 1,577,206.10   | 58.86%         | 2,944,825.94  | (1,367,619.84)      | -46.44%             |
| EXPENDITURES                                              |         |                       |                |                |                |               |                     |                     |
| Current:                                                  |         |                       |                |                |                |               |                     |                     |
| Instruction                                               | 5000    |                       |                |                |                |               |                     |                     |
| Pupil Personnel Services                                  | 6100    |                       |                |                |                |               |                     |                     |
| Instructional Media Services                              | 6200    |                       |                |                |                |               |                     |                     |
| Instruction and Curriculum Development Services           | 6300    |                       |                |                |                |               |                     |                     |
| Instructional Staff Training Services                     | 6400    |                       |                |                |                |               |                     |                     |
| Instruction Related Technolgy                             | 6500    |                       |                |                |                |               |                     |                     |
| Board                                                     | 7100    |                       |                |                |                |               |                     |                     |
| General Administration                                    | 7200    |                       |                |                |                |               |                     |                     |
| School Administration                                     | 7300    |                       |                |                |                |               |                     |                     |
| Facilities Acquisition and Construction                   | 7410    |                       |                |                |                |               |                     |                     |
| Fiscal Services                                           | 7500    |                       |                |                |                |               |                     |                     |
| Food Services                                             | 7600    |                       |                |                |                |               |                     |                     |
| Central Services                                          | 7700    | 5,713,337.00          | 5,713,337.00   | 2,941,877.33   | 51.49%         | 2,785,844.15  | 156,033.18          | 5.60%               |
| Pupil Transportation Services                             | 7800    |                       |                |                |                |               |                     |                     |
| Operation of Plant                                        | 7900    |                       |                |                |                |               |                     |                     |
| Maintenance of Plant                                      | 8100    |                       |                |                |                |               |                     |                     |
| Administrative Tech Services                              | 8200    |                       |                |                |                |               |                     |                     |
| Community Services                                        | 9100    |                       |                |                |                |               |                     |                     |
| Debt Service                                              | 9200    |                       |                |                |                |               |                     |                     |
| Total Expenditures                                        |         | 5,713,337.00          | 5,713,337.00   | 2,941,877.33   | 51.49%         | 2,785,844.15  | 156,033.18          | 5.60%               |
| Excess (Deficiency) of Revenues Over (Under) Expenditures |         | (3,033,841.00)        | (3,033,841.00) | (1,364,671.23) | 44.98%         | 158,981.79    | (1,523,653.02)      | -958.38%            |
| OTHER FINANCING SOURCES (USES)                            |         |                       |                |                |                |               |                     |                     |
| Long-term Debt Proceeds & Sales of Capital Assets         | 3700    |                       |                |                |                |               |                     |                     |
| Transfers In                                              | 3600    | 698,812.00            | 698,812.00     | 698,812.00     | 100.00%        | 0.00          | 698,812.00          | 100.00%             |
| Transfers Out                                             | 9700    |                       |                |                |                |               |                     |                     |
| Total Other Financing Sources (Uses)                      |         | 698,812.00            | 698,812.00     | 698,812.00     |                | 0.00          | 698,812.00          |                     |
| Change in Net Assets                                      |         | (2,335,029.00)        | (2,335,029.00) | (665,859.23)   |                | 158,981.79    | (824,841.02)        | -518.83%            |
| Net Assets, Prior Year                                    | 2800    | 15,923,101.00         | 15,923,101.00  | 15,923,099.54  |                | 14,792,031.87 | 1,131,067.67        | 7.65%               |
| Adjustment to Net Assets                                  | 2891    |                       |                |                |                |               |                     |                     |
| Net Assets, Current Year                                  | 2700    | 13,588,072.00         | 13,588,072.00  | 15,257,240.31  |                | 14,951,013.66 | 306,226.65          | 2.05%               |