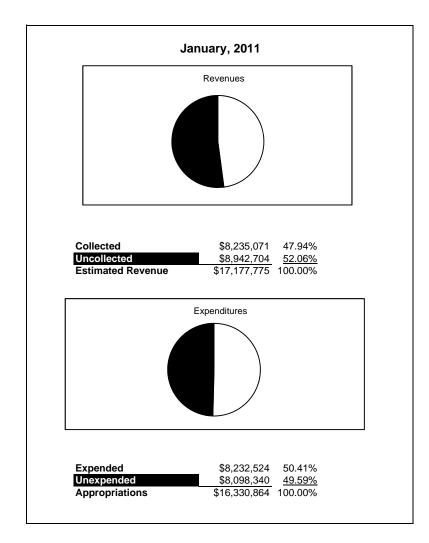

| 158,981.79    | (824,841.02)        | -518.83%            |
| Net Assets, Prior Year                                    | 2800    | 15,923,101.00         | 15,923,101.00  | 15,923,099.54  |                | 14,792,031.87 | 1,131,067.67        | 7.65%               |
| Adjustment to Net Assets                                  | 2891    |                       |                |                |                |               |                     |                     |
| Net Assets, Current Year                                  | 2700    | 13,588,072.00         | 13,588,072.00  | 15,257,240.31  |                | 14,951,013.66 | 306,226.65          | 2.05%               |

#### **General Fund**





## **General Fund**



# **Special Revenue Fund**





### **Food Service Fund**





# **Food Service Fund**



#### **Internal Service Fund**





### **Internal Service Fund**